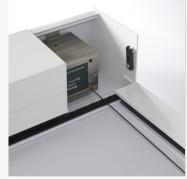

HEADBOXES – 100 x 92.5mm and 125 x 117.5mm headboxes to suit blind size (see bottom right of the page) – Connects to side channel with sturdy steel legs – Fascia removable within 100mm or 125mm

# FABRIC RETENTION SIDE CHANNELS

LANTERNLITE<sup>™</sup> HEADBOX DIMENSIONS

125mm

100mm