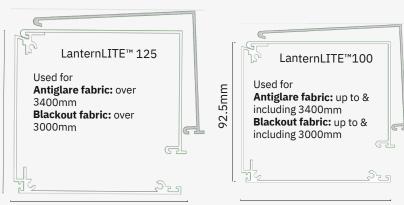

HEADBOXES – 100 x 92.5mm and 125 x 117.5mm headboxes to suit blind size (see bottom right of the page) – Connects to side channel with sturdy steel legs – Fascia removable within 100mm or 125mm

## SYSTEM SPECIFICATION

117.5mm

# FABRIC RETENTION SIDE CHANNELS

LANTERNLITE<sup>™</sup> HEADBOX DIMENSIONS

125mm

100mm