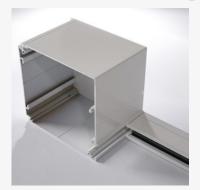

HEADBOXES – 100 x 92.5mm and 125 x 117.5mm headboxes to suit blind size (see bottom right of the page) – Connects to side channel with sturdy steel legs – Fascia removable within 100mm or 125mm

# FABRIC RETENTION SIDE CHANNELS

LANTERNLITE<sup>™</sup> HEADBOX DIMENSIONS

125mm

100mm