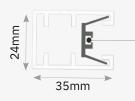

FABRIC ZIP SIDE CHANNELS – Slim 35mm wide channel – Zipped-edge fabric retention – Wider 56mm channel also available

CONSTANT TENSION SPRING UNITS – 4kg pull force per unit – Tension is constant throughout extensions and retraction – Fabric under tension at any angle