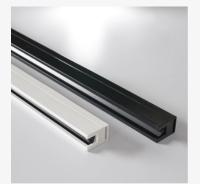

FABRIC ZIP SIDE CHANNELS – Slim 35mm wide channel – Zipped-edge fabric retention – Wider 56mm channel also available

CONSTANT TENSION SPRING UNITS – 4kg pull force per unit – Tension is constant throughout extensions and retraction – Fabric under tension at any angle