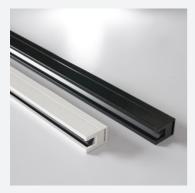

### FABRIC ZIP SIDE CHANNELS

- Slim 35mm wide channel
- Zipped-edge fabric retention
- Wider 56mm channel also available