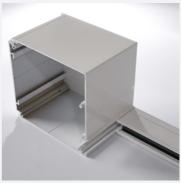

#### **HEADBOXES**

- 100 x 92.5mm and 125 x 117.5mm headboxes to suit blind size
- Connects to side channel with sturdy steel legs
- Fascia removable within 100mm or 125mm

LANTERNLITE™ HEADBOX DIMENSIONS

125mm 100mm