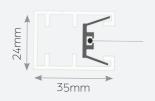

### FABRIC ZIP SIDE CHANNELS

- Slim 35mm wide channel
- Zipped-edge fabric retention
- Wider 56mm channel also available