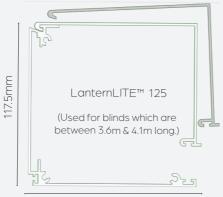

#### **HEADBOXES**

- 100 x 92.5mm and 125 x 117.5mm headboxes to suit blind size
- Connects to side channel with sturdy steel legs
- Fascia removable within 100mm or 125mm

LANTERNLITE™ HEADBOX DIMENSIONS

125mm 100mm