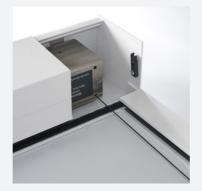

#### **HEADBOXES**

- 100 x 92.5mm and 125 x 117.5mm headboxes to suit blind size
- Connects to side channel with sturdy steel legs
- Fascia removable within 100mm or 125mm

LANTERNLITE™ HEADBOX DIMENSIONS

125mm 100mm