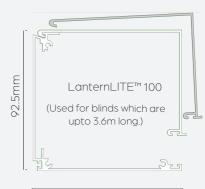

#### **HEADBOXES**

- 100 x 92.5mm and 125 x 117.5mm headboxes to suit blind size
- Connects to side channel with sturdy steel legs
- Fascia removable within 100mm or 125mm

LANTERNLITE™ HEADBOX DIMENSIONS

125mm 100mm